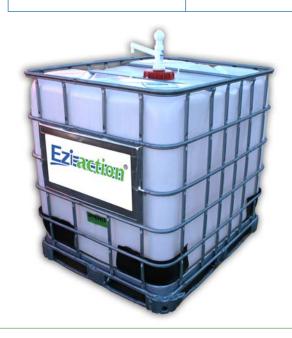

## **Eziste:** 1000/220 (IBC) Pump

## Standard Features include:

- Polypropylene and polyethylene construction chemical resistant.
- True double action pump innovative, easy, patented pumping technology.
- Delivers on both the up and down stroke continuous fast flow.
- Anti-pumping/safety device deters access by children and unauthorised personnel.
- Pumps from base of IBC all contents emptied, no risk of expensive wastage or hazardous chemical spill through IBC tap.
- Unique Ezi-action® Adaptor Fitting for small cap in centre of IBC lid leak free, secure fit.
- Constructed from FDA compliant plastics confidence with liquid food products.
- 24 month manufacturer's warranty high quality construction.
- Fully serviceable dispense IBC after IBC, year after year.
- Spout style Extender hose can be attached to outlet spout.

## Technical data

| Style                                                                                        | Output per stroke            | Maximum depth neck to bottom                                                                  |
|----------------------------------------------------------------------------------------------|------------------------------|-----------------------------------------------------------------------------------------------|
| 1000/220 (IBC)<br>(For IBC, 1000 litre totes,<br>transi tanks, flow bins,<br>pods, palleron) | 400ml (15oz)                 | 1185mm (46.5 inches)                                                                          |
| Width of spout                                                                               | Width of case pipe           | Ezi-action® Adaptor Fitting*                                                                  |
| 20mm (Spout opening fits<br>25mm (1 inch) diameter<br>extender hose)                         | 41mm (1 <sub>1/2</sub> inch) | Most common fittings are<br>MBSP and M55<br>*Fittings for all small cap openings<br>available |