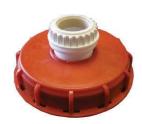

## Standard Features include:

- Polypropylene and polyethylene construction chemical resistant.
- True double action pump innovative, easy, patented pumping technology.
- Delivers on both the up and down stroke continuous fast flow.
- Anti-pumping/safety device deters access by children and unauthorised personnel.
- Pumps from base of IBC all contents emptied, no risk of expensive wastage or hazardous chemical spill through IBC tap.
- Unique Ezi-action® Adaptor Fitting for small cap in centre of IBC lid leak free, secure fit.
- Constructed from FDA compliant plastics confidence with liquid food products.
- 24 month manufacturer's warranty high quality construction.
- Fully serviceable dispense IBC after IBC, year after year.
- Spout style Extender hose can be attached to outlet spout.

## Technical data

| Style                                                                                        | Output per stroke            | Maximum depth neck to bottom                                                                  |
|----------------------------------------------------------------------------------------------|------------------------------|-----------------------------------------------------------------------------------------------|
| 1000/220 (IBC)<br>(For IBC, 1000 litre totes,<br>transi tanks, flow bins,<br>pods, palleron) | 400ml (15oz)                 | 1185mm (46.5 inches)                                                                          |
| Width of spout                                                                               | Width of case pipe           | Ezi-action® Adaptor Fitting*                                                                  |
| 20mm (Spout opening fits<br>25mm (1 inch) diameter<br>extender hose)                         | 41mm (1 <sub>1/2</sub> inch) | Most common fittings are<br>MBSP and M55<br>*Fittings for all small cap openings<br>available |