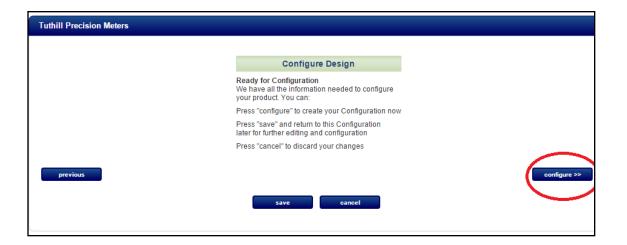

ation Flow (4-200 GPM / 16-757 LPM)            | Flow Range Please Select ▼                                   |
| Application Pressure Range (400 PSI / 27.58 BAR Max) | Operating Pressure Pressure Unit of Measure  PSI BAR         |
| Viscosity                                            | Fluid Viscosity Fluid Viscosity Unit of Measure  SSU CSt CPs |
| Application Fluid Temperature                        | Fluid Temp Temp. Unit of Measure  • °F • °C                  |
|                                                      | continue                                                     |



### Step 7:

 Choose the Register Data required for your configuration.





### STEP 8:

Choose the Meter Options required for your configuration.





### STEP 9:

### **CLICK ON THE CONFIGURE BUTTON**





### **STEP 10:**

The TS part number will be configured.





8/2/16

### **STEP 11:**

 Enter the desired email address, notes, and choose the Quote, Reports, and Brochures you would like to attach to the email and click send.



• Thank You