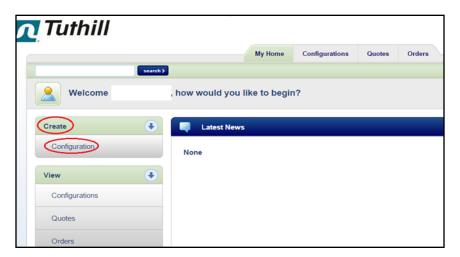

### **STEP 3:**

- The Welcome Screen will open as shown below:
  - Click on the Configuration tab under the Create menu