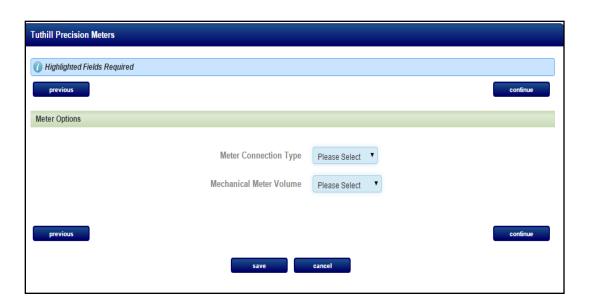

id Type Please Select   Fluid Type            |
| Application Flow (4-200 GPM / 16-757 LPM)            | Flow Range Please Select ▼                                   |
| Application Pressure Range (400 PSI / 27.58 BAR Max) | Operating Pressure Pressure Unit of Measure  PSI BAR         |
| Viscosity                                            | Fluid Viscosity Fluid Viscosity Unit of Measure  SSU CSt CPs |
| Application Fluid Temperature                        | Fluid Temp Temp. Unit of Measure  • °F • °C                  |
|                                                      | continue                                                     |



### Step 7:

 Choose the Register Data required for your configuration.





### STEP 8:

Choose the Meter Options required for your configuration.





### STEP 9:

### **CLICK ON THE CONFIGURE BUTTON**





### **STEP 10:**

The TS part number will be configured.





8/2/16

### **STEP 11:**

 Enter the desired email address, notes, and choose the Quote, Reports, and Brochures you would like to attach to the email and click send.



• Thank You