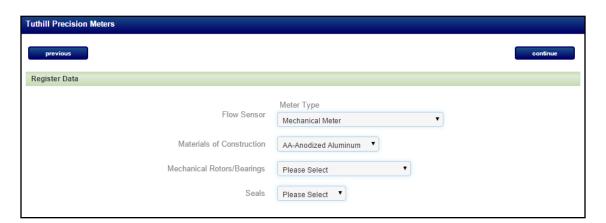

--|
| Application Fluid                                    | Fluid Group Fluid Type Please Select   Fluid Type            |
| Application Flow (4-200 GPM / 16-757 LPM)            | Flow Range Please Select ▼                                   |
| Application Pressure Range (400 PSI / 27.58 BAR Max) | Operating Pressure Pressure Unit of Measure  PSI BAR         |
| Viscosity                                            | Fluid Viscosity Fluid Viscosity Unit of Measure  SSU CSt CPs |
| Application Fluid Temperature                        | Fluid Temp Temp. Unit of Measure  • °F • °C                  |
|                                                      | continue                                                     |



### Step 7:

 Choose the Register Data required for your configuration.





### STEP 8:

Choose the Meter Options required for your configuration.





### STEP 9:

### **CLICK ON THE CONFIGURE BUTTON**





### **STEP 10:**

The TS part number will be configured.





8/2/16

### **STEP 11:**

 Enter the desired email address, notes, and choose the Quote, Reports, and Brochures you would like to attach to the email and click send.



• Thank You