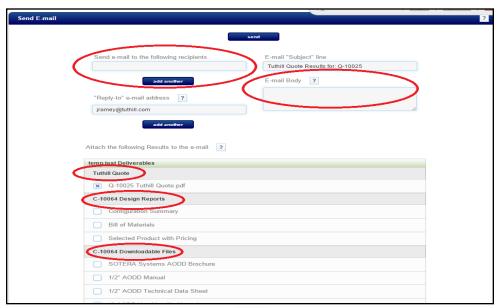

### **STEP 11:**

 Enter the desired email address, notes, and choose the Quote, Reports, and Brochures you would like to attach to the email and click send.

• Thank You