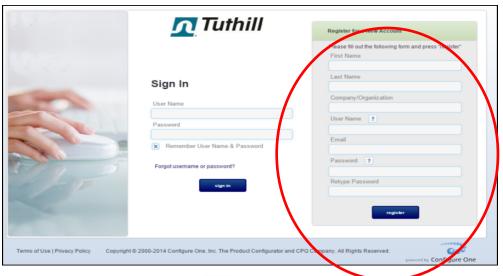

### **STEP 2:**

- The TS Meter Configurator Sign In page will open as shown below:
  - Register for immediate access or first time use or Sign In to begin the Configurator Program