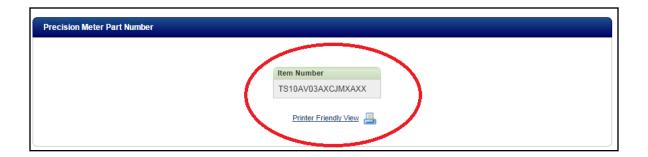

ease Select ▼                                   |
| Application Pressure Range (400 PSI / 27.58 BAR Max) | Operating Pressure Pressure Unit of Measure  PSI BAR         |
| Viscosity                                            | Fluid Viscosity Fluid Viscosity Unit of Measure  SSU CSt CPs |
| Application Fluid Temperature                        | Fluid Temp Temp. Unit of Measure  • °F • °C                  |
|                                                      | continue                                                     |



### Step 7:

 Choose the Register Data required for your configuration.





### STEP 8:

Choose the Meter Options required for your configuration.





### STEP 9:

### **CLICK ON THE CONFIGURE BUTTON**





### **STEP 10:**

The TS part number will be configured.





8/2/16

### **STEP 11:**

 Enter the desired email address, notes, and choose the Quote, Reports, and Brochures you would like to attach to the email and click send.



• Thank You